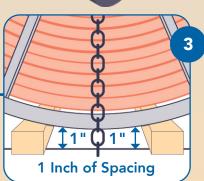

#### ALL REELS

Leave less than 1" of spacing between the bottom of the reel flange and trailer deck.