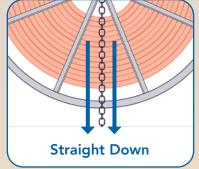

#### **INTERIOR REELS**

2

Secure all interior reels with a single chain through center arbor hole straight down.

When securing a load please first reference the Federal Motor Carrier Safety Administration (FMCSA) and other applicable federal or state regulations. You can use the above illustration as a suggested guide, but always default to FMCSA and other applicable federal or state regulations.