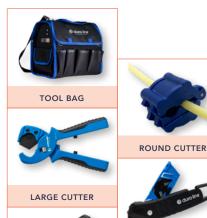

## MICROTECHNOLOGY TOOL KIT PART # 20095451

| PRODUCT DESCRIPTION                    | # INCLUDED | PART #   |
|----------------------------------------|------------|----------|
| Dura-Line Tool Bag                     | 1          | 20095396 |
| MicroDuct Round Cutter                 | 1          | 20005284 |
| Large MicroDuct Cutter - up to 28mm OD | 1          | 20005684 |
| Longitudinal Sheath Slitter            | 1          | 20003768 |
| MicroDuct Straight Cutter              | 1          | 20001856 |