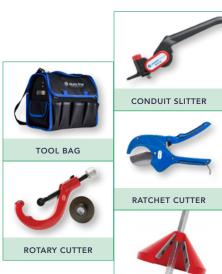

## STANDARD CONDUIT TOOL KIT PART # 20095452

| PRODUCT DESCRIPTION                   | # INCLUDED | PART #   |
|---------------------------------------|------------|----------|
| Dura-Line Tool Bag                    | 1          | 20095396 |
| Conduit Slitter                       | 1          | 20005686 |
| Ratchet Cutter for 1.50" to 2.50"     | 1          | 20005682 |
| Rotary Conduit Cutter 0.75" to 2.625" | 1          | 20001924 |
| Cone Chamfer Tool 0.75" to 2.50"      | 1          | 20005003 |