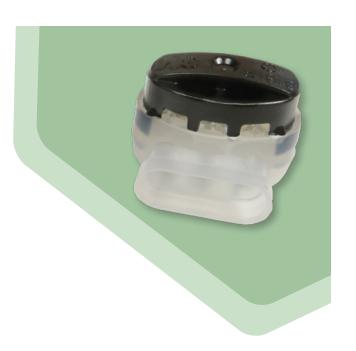

## PINPOINT CONNECTOR

- Used to electrically connect 2-3 wire ends
- Insulated connection with moisture-resistant seal
- Flame Retardant Nylon insulator
- ▶ Compatible with PinPoint® conduits
- Frequently used in FTTH installations
- UV-resistant housing

## PINPOINT CONNECTOR

| DESCRIPTION             | PACKAGING | AWG RANGE | SHIP WEIGHT (LBS) | PART #   |
|-------------------------|-----------|-----------|-------------------|----------|
| PinPoint Wire Connector | 30/CV     | 22-16 AWG | 0.27              | 20005541 |
| PinPoint Wire Connector | 50/CV     | 22-14 AWG | 0.40              | 20095399 |