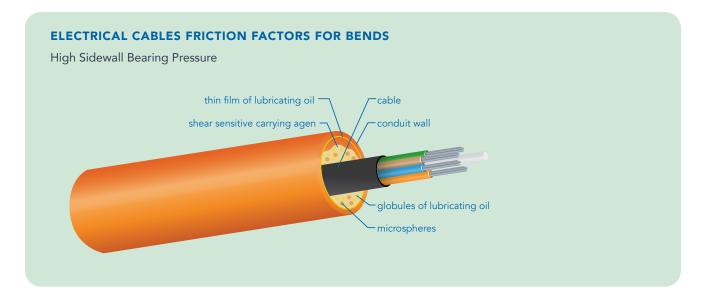

## **LUBADUK®**

- ▶ Reduced cable tension up to 74% less friction and 50% less pulling tension than with other lubricants greatly reduces the wear on cable pulling equipment and improves safety
- Increased pull lengths mean fewer setups
- ▶ Cost-saving fewer pull boxes needed
- ▶ Direct application into the duct before the pull reduces wear on cable pulling equipment
- Unique shear-sensitive carrying agent holds a dispersion of silicone oil and microspheres in suspension
- Microspheres are tiny ball bearings, with diameters between .010" and .020", which keep friction between cable and conduit extremely low
- Available in Summer or Winter grade
- UL Listed