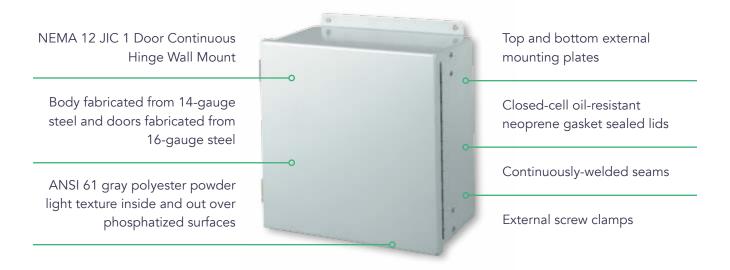

## **MICRODUCT DISTRIBUTION BOX**

The MicroDuct Distribution Box (MDB) is a convenient indoor junction box where multiple MicroDucts can be joined together. The box is used in conjunction with FuturePath Enclosure Connectors. The hinge door gives users easy access while providing protection from dirt, dust, and water.

## **ORDER REFERENCE**

| DESCRIPTION                                                      | CONFIGURATION       | DURA-LINE<br>PART # |
|------------------------------------------------------------------|---------------------|---------------------|
| Box 16x14x8 NEMA 12 JIC 1 Door Continuous Hinge Wall Mount - MDB | 16 x 14 x 8 NEMA 12 | 20002884            |
| Box 20x20x7 NEMA 12 JIC 1 Door Continuous Hinge Wall Mount - MDB | 20 x 20 x 7 NEMA 12 | 20003021            |